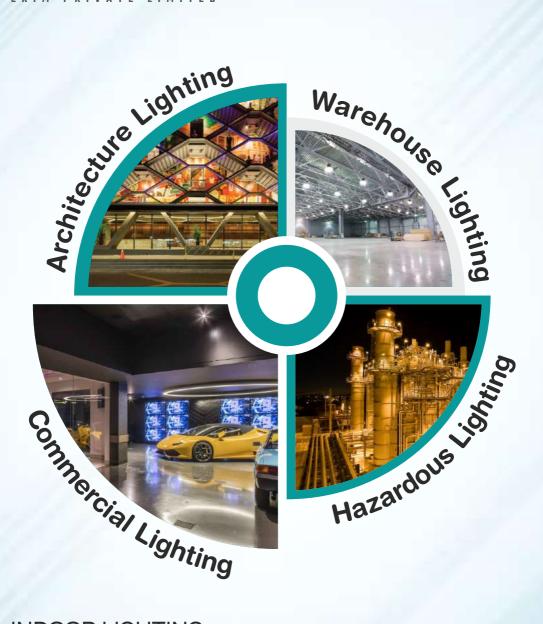

## INDOOR LIGHTING

Urban infrastructure is need of the modern society deemed with technology driven lighting for residential, commercial, industrial & public places. Smart solution is imbibed in lighting applications for efficient control & operation of next gen-lighting.