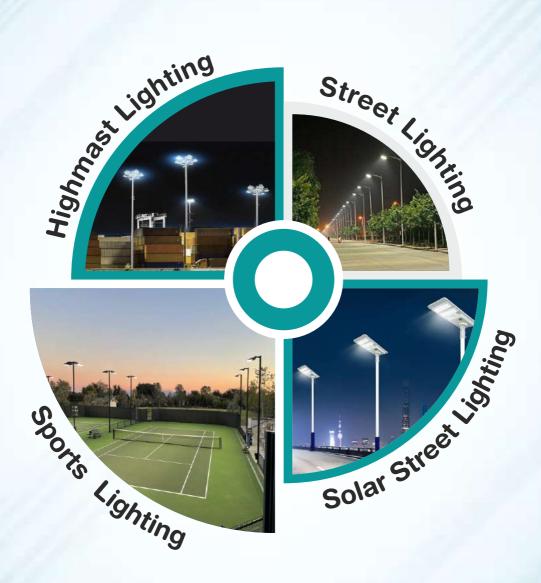

#### **OUTDOOR LIGHTING**

The outdoor lighting is ideal to light up street areas that are frequented by pedestrians & vehicles, Area lighting for industrial use as well as sports area. Renewable energy transformation from solar to light for environmental friendly objective.