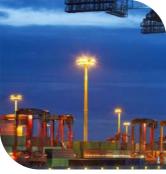

#### **OUTDOOR LIGHTING**

The outdoor lighting is ideal to light up street areas that are frequented by pedestrians & vehicles, Area lighting for industrial use as well as sports area. Renewable energy transformation from solar to light for environmental friendly objective.